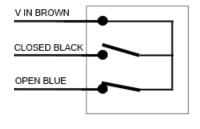

|  |  |
| Contact Material         | Rhodium (Tungsten Optional)                 |  |  |
| Dimensions               | 50 x 45 x 25mm                              |  |  |
| Visual Indicator         | Rotating Puck                               |  |  |
| Environmental Protection | IP 66, 67, 68                               |  |  |
| Operating Temperature    | -20°C to +80°C                              |  |  |

#### **Ratings**

| Supply Voltage                  | Maximum Switching Current | Maximum Voltage | Maximum Switching Power |
|---------------------------------|---------------------------|-----------------|-------------------------|
| 24 VAC/DC<br>110 VAC<br>230 VAC | 1.6A<br>360mA<br>170mA    | 250 VAC/DC      | 40W VA                  |

## **Dimensions**

# Connections





# **Certifications and Approvals**

| Certification    | Compliance | Certificate No. |
|------------------|------------|-----------------|
| Simple Apparatus | N/A        | N/A             |
|                  |            |                 |