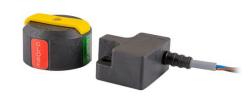

### **Valve Position Indication**

Model: M-VIP-8M

This Valve Position Switch complete with visual puck is designed to fit 1/4 turn namur actuators of all sizes. The housing is made from PBT Engineered resin and contains 2 x Normally Open (SPST) Contacts with a maximum switching capacity of 1.6A at 24V AC/DC. These volt free contacts can be used for switching multiple voltages in AC or DC.

### **Properties**

| Body Material            | Engineered Resin                            |  |  |
|--------------------------|---------------------------------------------|--|--|
| Connection Type          | PVC Cable - 3 Core (Supplied with 8 metres) |  |  |
| Contacts/Output          | 2 x Normally Open/SPST                      |  |  |
| Contact Material         | Rhodium (Tungsten Optional)                 |  |  |
| Dimensions               | 50 x 45 x 25mm                              |  |  |
| Visual Indicator         | Rotating Puck                               |  |  |
| Environmental Protection | IP 66, 67, 68                               |  |  |
| Operating Temperature    | -20°C to +80°C                              |  |  |