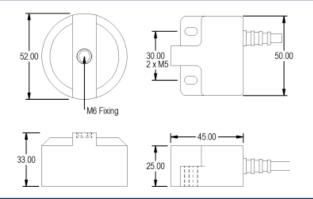

## **Dimensions**

### **Properties**

| Body Material            | Engineered Resin                            |  |  |
|--------------------------|---------------------------------------------|--|--|
| Connection Type          | PVC Cable - 3 Core (Supplied with 8 metres) |  |  |
| Contacts/Output          | 2 x Normally Open/SPST                      |  |  |
| Contact Material         | Rhodium (Tungsten Optional)                 |  |  |
| Dimensions               | 50 x 45 x 25mm                              |  |  |
| Visual Indicator         | Rotating Puck                               |  |  |
| Environmental Protection | IP 66, 67, 68                               |  |  |
| Operating Temperature    | -20°C to +80°C                              |  |  |